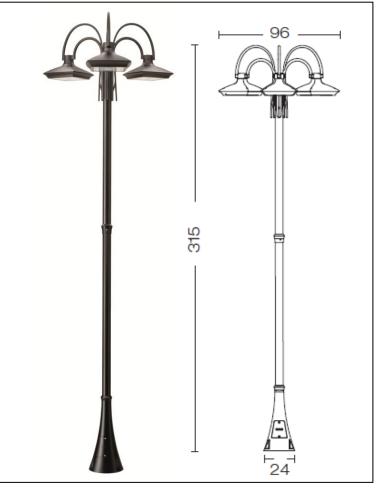

## **Morphis**

Article 180L24N.P3

Product type: Pole 3 Lights

Body material

Die-casting aluminium EN47100, prior the painting process, washed with stones. Painting made by polyester powder coating with high resistant against oxidation.

Polycarbonate diffuser in sandblast finish and silicon gasket.

Dimmable: NO (available on request)

Screws in A2 stainless steel

Electronic Ballast Included - LED Citizen included

IK08 IP65 850°C LED 3x24W 4000°K 2560LM RA85