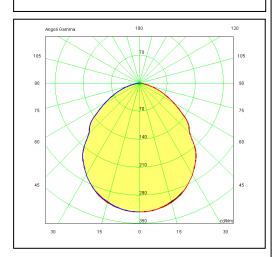

Polycarbonate diffuser in sandblast finish and silicon gasket.

Dimmable: NO (available on request)

Screws in A2 stainless steel

Electronic Ballast Included - LED Citizen included

IK08 IP65 850°C LED 3x24W 4000°K 2560LM RA85