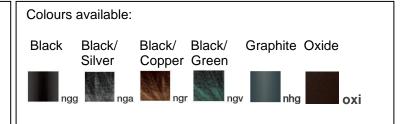

## Technical data sheet

All right reserved Landa illuminotecnica S.p.A. will reserve to change the specific note without any written notice.



## **Morphis**

Article 180L24N.P3

Product type: Pole 3 Lights

Body material

Die-casting aluminium EN47100, prior the painting process, washed with stones. Painting made by polyester powder coating with high resistant against oxidation.

Polycarbonate diffuser in sandblast finish and silicon gasket.

Dimmable: NO (available on request)

Screws in A2 stainless steel

Electronic Ballast Included - LED Citizen included

IK08 IP65 850°C LED 3x24W 4000°K 2560LM RA85









Accessory:

00A170.01P